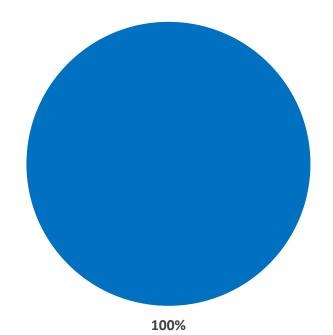

### **Investment Allocation**

|                               | Investment Allocation |      |  |  |  |  |  |  |  |  |  |
|-------------------------------|-----------------------|------|--|--|--|--|--|--|--|--|--|
| Type Amount Shar/Par Percenta |                       |      |  |  |  |  |  |  |  |  |  |
| ONE DAY                       | -                     | 0%   |  |  |  |  |  |  |  |  |  |
| BILLS                         | 168,974,645.71        | 100% |  |  |  |  |  |  |  |  |  |
| NOTES                         | •                     | 0%   |  |  |  |  |  |  |  |  |  |
| Total                         | 168,974,645.71        | 100% |  |  |  |  |  |  |  |  |  |