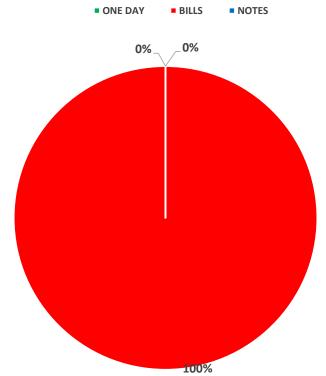

### **Investment Allocation**

|                               | Investment Allocation |      |  |  |  |  |  |  |  |  |  |
|-------------------------------|-----------------------|------|--|--|--|--|--|--|--|--|--|
| Type Amount Shar/Par Percenta |                       |      |  |  |  |  |  |  |  |  |  |
| ONE DAY                       | -                     | 0%   |  |  |  |  |  |  |  |  |  |
| BILLS                         | 168,974,645.71        | 100% |  |  |  |  |  |  |  |  |  |
| NOTES                         | •                     | 0%   |  |  |  |  |  |  |  |  |  |
| Total                         | 168,974,645.71        | 100% |  |  |  |  |  |  |  |  |  |