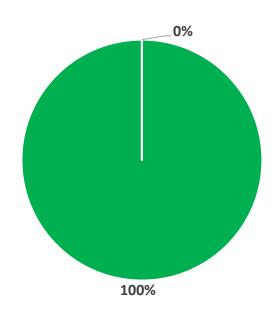

### **Investment Allocation**

|                               | Investment Allocation |      |  |  |  |  |  |  |  |  |  |
|-------------------------------|-----------------------|------|--|--|--|--|--|--|--|--|--|
| Type Amount Shar/Par Percenta |                       |      |  |  |  |  |  |  |  |  |  |
| ONE DAY                       | -                     | 0%   |  |  |  |  |  |  |  |  |  |
| BILLS                         | 168,974,645.71        | 100% |  |  |  |  |  |  |  |  |  |
| NOTES                         | •                     | 0%   |  |  |  |  |  |  |  |  |  |
| Total                         | 168,974,645.71        | 100% |  |  |  |  |  |  |  |  |  |