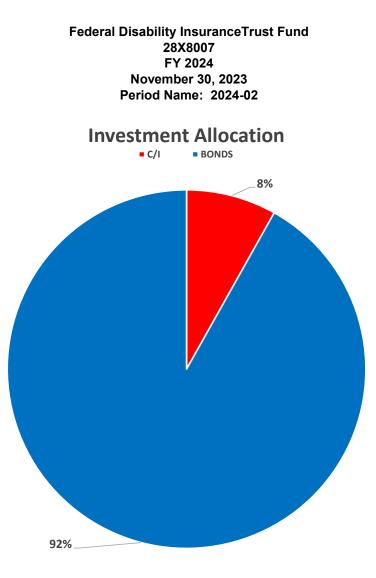

| Investment Allocation |                    |            |  |  |  |
|-----------------------|--------------------|------------|--|--|--|
| Туре                  | Amount Shar/Par    | Percentage |  |  |  |
| C/I                   | 11,620,332,000.00  | 8%         |  |  |  |
| BONDS                 | 131,272,111,000.00 | 92%        |  |  |  |
| Total                 | 142,892,443,000.00 | 100%       |  |  |  |