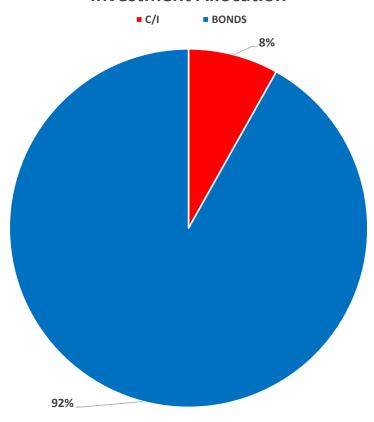

### **Investment Allocation**

| Investment Allocation           |                    |      |  |  |  |  |
|---------------------------------|--------------------|------|--|--|--|--|
| Type Amount Shar/Par Percentage |                    |      |  |  |  |  |
| C/I                             | 11,633,562,000.00  | 8%   |  |  |  |  |
| BONDS                           | 131,272,111,000.00 | 92%  |  |  |  |  |
| Total                           | 142,905,673,000.00 | 100% |  |  |  |  |