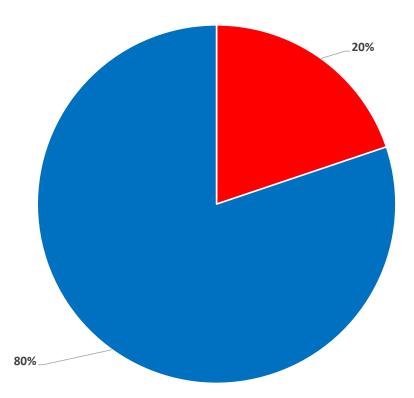

# Investment Allocation

|                                | Investment Allocation |      |  |  |  |  |  |  |
|--------------------------------|-----------------------|------|--|--|--|--|--|--|
| Type Amount Shar/Par Percentag |                       |      |  |  |  |  |  |  |
| C/I                            | 32,458,222,000.00     | 20%  |  |  |  |  |  |  |
| BONDS                          | 131,272,111,000.00    | 80%  |  |  |  |  |  |  |
| Total                          | 163,730,333,000.00    | 100% |  |  |  |  |  |  |